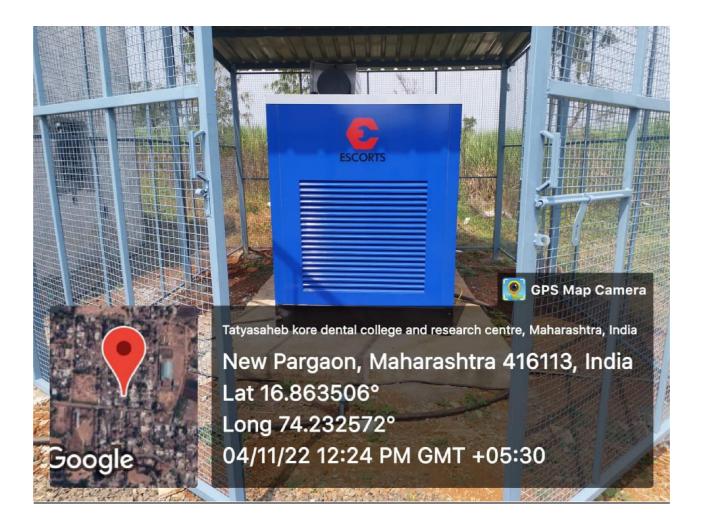

#### 4b. Power Efficient Equipment

#### i. Generator

No source detected Save up 70% of your lamp power. Time to do your part in saving the planet.