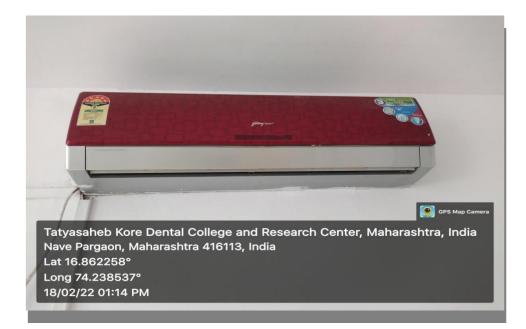

| i] Generator                        | 5      |
|       | ii] LCD Projector                   | 6      |
|       | iii] Air Conditioner                | 7      |
|       | iv] Refrigerator                    | 8      |

#### 1.<u>Solar Energy</u>



#### Solar energy panels

#### 2. <u>SENSOR BASED LIGHT</u>



#### **3. BIOGAS PLANT**



#### 4a. Use of LED Bulbs



#### 4b. Power Efficient Equipment



#### i. Generator

No source detected Save up 70% of your lamp power. Time to do your part in saving the planet.



#### GPS Map Camera Nave Pargaon, Maharashtra, India Tatyasaheb kore dental college and research centre nave pargaon hatkanangle, V66Q+QC8, Nave Pargaon, Maharashtra 416113, India Lat 16.861826° Long 74.238231°

20/05/23 06:16 PM GMT +05:30



#### ii. LCD Projector



#### iii. <u>Air Conditioner facility</u>



#### iv. Refrigerator