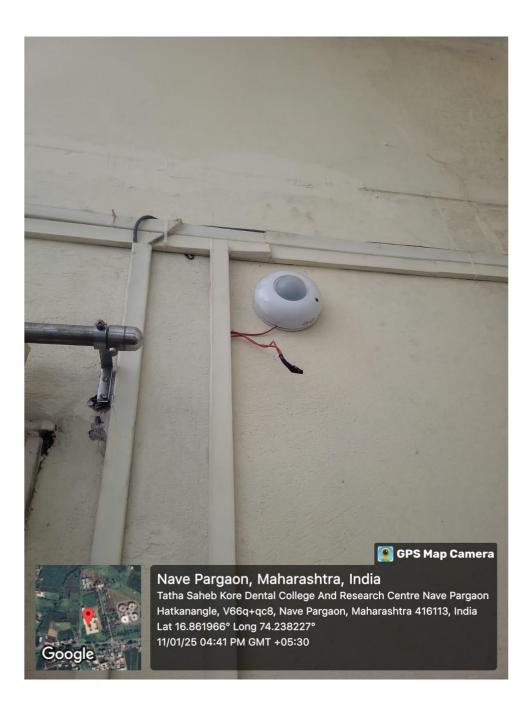

onservation devices

# <u>GEOTAGGED</u> PHOTOGRAPHS OF FACILITIES

## **INDEX**

| Sr.no | Facilities                          | Pg no. |
|-------|-------------------------------------|--------|
| 1.    | Solar energy                        | 1      |
| 2.    | Sensor Based Energy<br>Conservation | 2      |
| 3.    | Biogas plant                        | 3      |
| 4.a)  | LED bulbs                           | 4      |
| 4.b)  | Power efficient<br>equipment        | 5-8    |
|       | i] Generator                        | 5      |
|       | ii] LCD Projector                   | 6      |
|       | iii] Air Conditioner                | 7      |
|       | iv] Refrigerator                    | 8      |

#### 1.<u>Solar Energy</u>



#### Solar energy panels

#### 2. <u>SENSOR BASED LIGHT</u>



#### **3. BIOGAS PLANT**



#### 4a. Use of LED Bulbs



#### 4b. Power Efficient Equipment



#### i. Generator

No source detected Save up 70% of your lamp power. Time to do your part in saving the planet.



#### GPS Map Camera Nave Pargaon, Maharashtra, India Tatyasaheb kore dental college and research centre nave pargaon hatkanangle, V66Q+QC8, Nave Pargaon, Maharashtra 416113, India Lat 16.861826° Long 74.238231°

20/05/23 06:16 PM GMT +05:30



#### ii. LCD Projector



#### iii. <u>Air Conditioner facility</u>



#### iv. Refrigerator