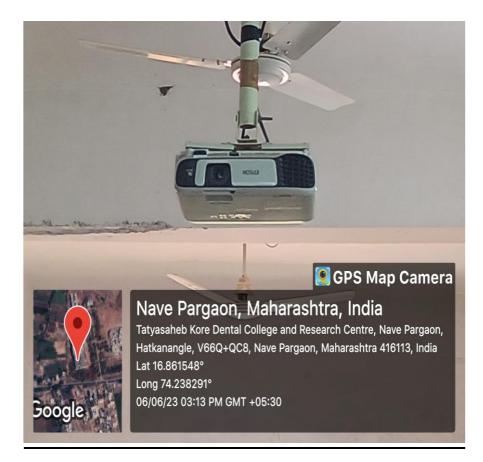

ipment        | 5-8    |
|       | i] Generator                        | 5      |
|       | ii] LCD Projector                   | 6      |
|       | iii] Air Conditioner                | 7      |
|       | iv] Refrigerator                    | 8      |

#### 1.<u>Solar Energy</u>



#### Solar energy panels

#### 2. <u>SENSOR BASED LIGHT</u>



#### **3. BIOGAS PLANT**



#### 4a. Use of LED Bulbs



#### 4b. Power Efficient Equipment



#### i. Generator

No source detected Save up 70% of your lamp power. Time to do your part in saving the planet.



#### GPS Map Camera Nave Pargaon, Maharashtra, India Tatyasaheb kore dental college and research centre nave pargaon hatkanangle, V66Q+QC8, Nave Pargaon, Maharashtra 416113, India Lat 16.861826° Long 74.238231°

20/05/23 06:16 PM GMT +05:30



#### ii. LCD Projector



#### iii. <u>Air Conditioner facility</u>



#### iv. Refrigerator