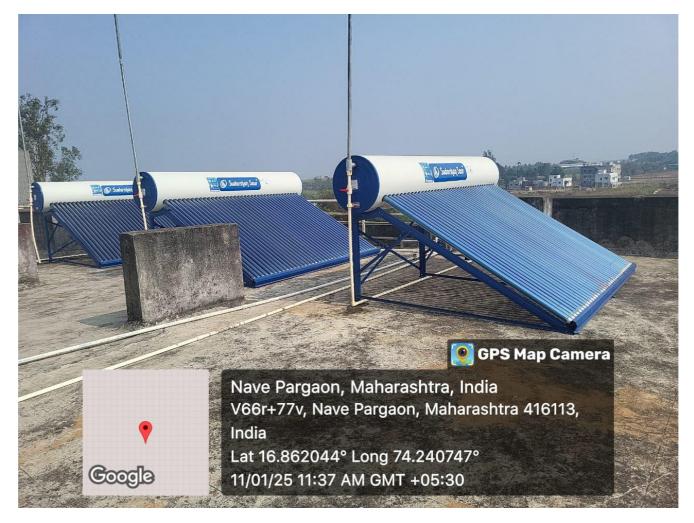

ion has facilities for alternate sources of energy and energy conservation devices

# <u>GEOTAGGED</u> PHOTOGRAPHS OF FACILITIES

## **INDEX**

| Sr.no | Facilities                          | Pg no. |
|-------|-------------------------------------|--------|
| 1.    | Solar energy                        | 1      |
| 2.    | Sensor Based Energy<br>Conservation | 2      |
| 3.    | Biogas plant                        | 3      |
| 4.a)  | LED bulbs                           | 4      |
| 4.b)  | Power efficient<br>equipment        | 5-8    |
|       | i] Generator                        | 5      |
|       | ii] LCD Projector                   | 6      |
|       | iii] Air Conditioner                | 7      |
|       | iv] Refrigerator                    | 8      |

#### 1.<u>Solar Energy</u>



#### Solar energy panels

#### 2. <u>SENSOR BASED LIGHT</u>



#### **3. BIOGAS PLANT**



#### 4a. Use of LED Bulbs



#### 4b. Power Efficient Equipment



#### i. Generator

No source detected Save up 70% of your lamp power. Time to do your part in saving the planet.



#### GPS Map Camera Nave Pargaon, Maharashtra, India Tatyasaheb kore dental college and research centre nave pargaon hatkanangle, V66Q+QC8, Nave Pargaon, Maharashtra 416113, India Lat 16.861826° Long 74.238231°

20/05/23 06:16 PM GMT +05:30



#### ii. LCD Projector



#### iii. <u>Air Conditioner facility</u>



#### iv. Refrigerator