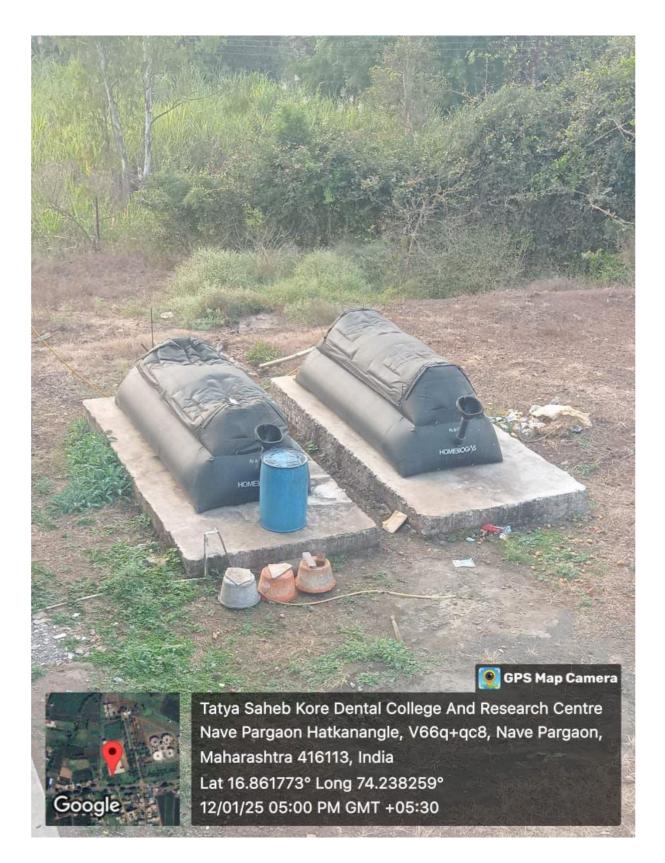

OTAGGED</u> PHOTOGRAPHS OF FACILITIES

## **INDEX**

| Sr.no | Facilities                          | Pg no. |
|-------|-------------------------------------|--------|
| 1.    | Solar energy                        | 1      |
| 2.    | Sensor Based Energy<br>Conservation | 2      |
| 3.    | Biogas plant                        | 3      |
| 4.a)  | LED bulbs                           | 4      |
| 4.b)  | Power efficient<br>equipment        | 5-8    |
|       | i] Generator                        | 5      |
|       | ii] LCD Projector                   | 6      |
|       | iii] Air Conditioner                | 7      |
|       | iv] Refrigerator                    | 8      |

#### 1.<u>Solar Energy</u>



#### Solar energy panels

#### 2. <u>SENSOR BASED LIGHT</u>



#### **3. BIOGAS PLANT**



#### 4a. Use of LED Bulbs



#### 4b. Power Efficient Equipment



#### i. Generator

No source detected Save up 70% of your lamp power. Time to do your part in saving the planet.



#### GPS Map Camera Nave Pargaon, Maharashtra, India Tatyasaheb kore dental college and research centre nave pargaon hatkanangle, V66Q+QC8, Nave Pargaon, Maharashtra 416113, India Lat 16.861826° Long 74.238231°

20/05/23 06:16 PM GMT +05:30



#### ii. LCD Projector



#### iii. <u>Air Conditioner facility</u>



#### iv. Refrigerator