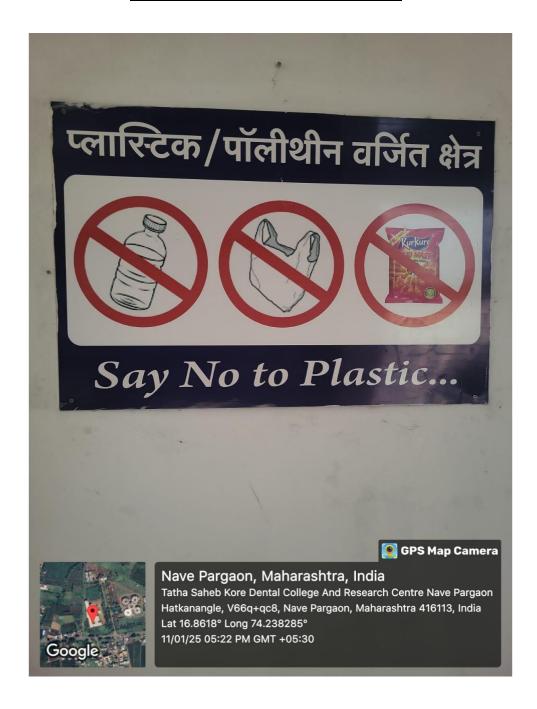

(QnM)

**Environmental Consciousness and Sustainability** Green Campus initiatives of the Institution

### GEOTAGGED PHOTOS/ VIDEOS OF THE FACILITIES

### **INDEX**

| Sr.no | Facilities                                           | Pg no. |
|-------|------------------------------------------------------|--------|
| 1.    | RESTRICTED ENTRY OF AUTOMOBILES                      | 1      |
| 2.    | PEDESTRIAN FRIENDLY<br>PATHWAY                       | 2      |
| 3.    | BAN ON USE OF PLASTICS                               | 3      |
| 4.    | LANDSCAPING WITH TREES AND PLANTS                    | 4      |
| 5.    | VIDEO OF LANDSCAPING<br>WITH THE TREES AND<br>PLANTS | 5      |

#### **Restricted entry of Automobiles**





#### PEDESTRIAN FRIENDLY PATHWAY



#### **BAN ON USE OF PLASTICS**



#### **LANDSCAPING WITH TREES AND PLANTS**



## VIDEO OF LANDSCAPING WITH TREES AND PLANTS